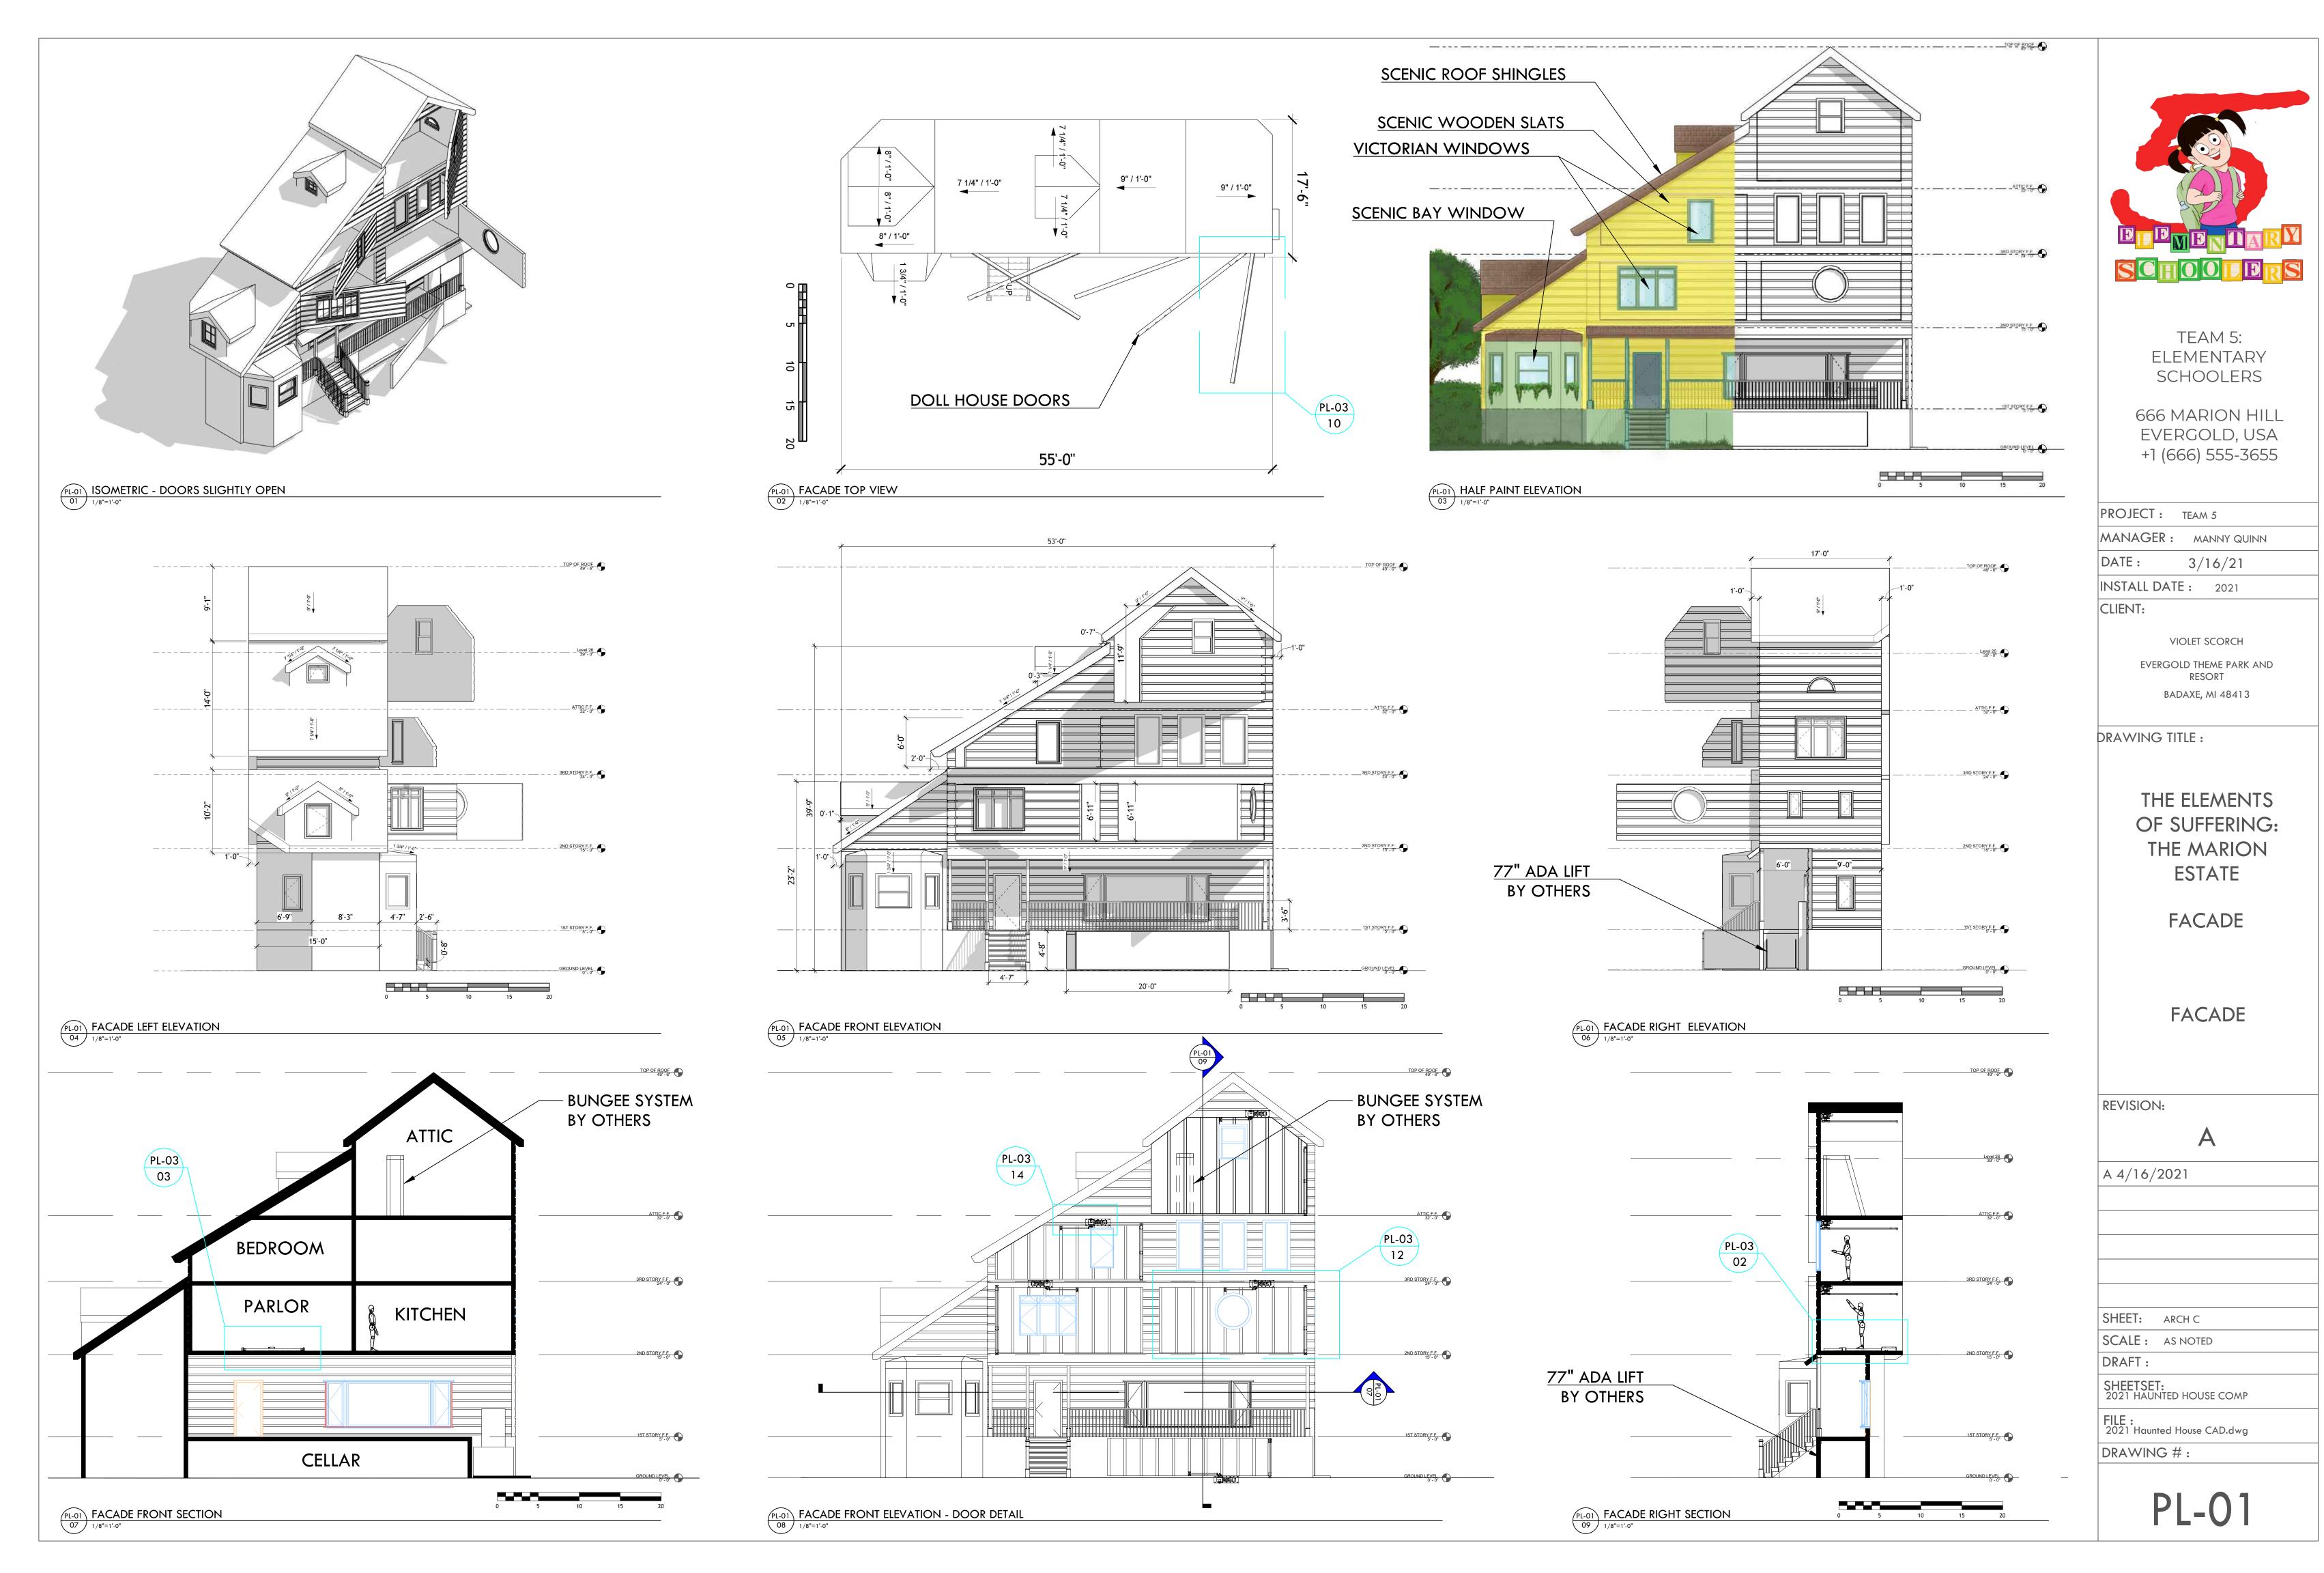

TEAM 5: ELEMENTARY SCHOOLERS

666 MARION HILL EVERGOLD, USA +1 (666) 555-3655

PROJECT : TEAM 5

MANAGER : MANNY QUINN

DATE : 3/16/21

INSTALL DATE : 2021

CLIENT:

VIOLET SCORCH EVERGOLD THEME PARK AND RESORT BADAXE, MI 48413

DRAWING TITLE :

FACADE

## TITLE PAGE

Α

**REVISION:** 

A 4/16/2021

SHEET: ARCH C SCALE : AS NOTED

DRAFT :

SHEETSET: 2021 HAUNTED HOUSE COMP

FILE : 2021 Haunted House CAD.dwg DRAWING # :