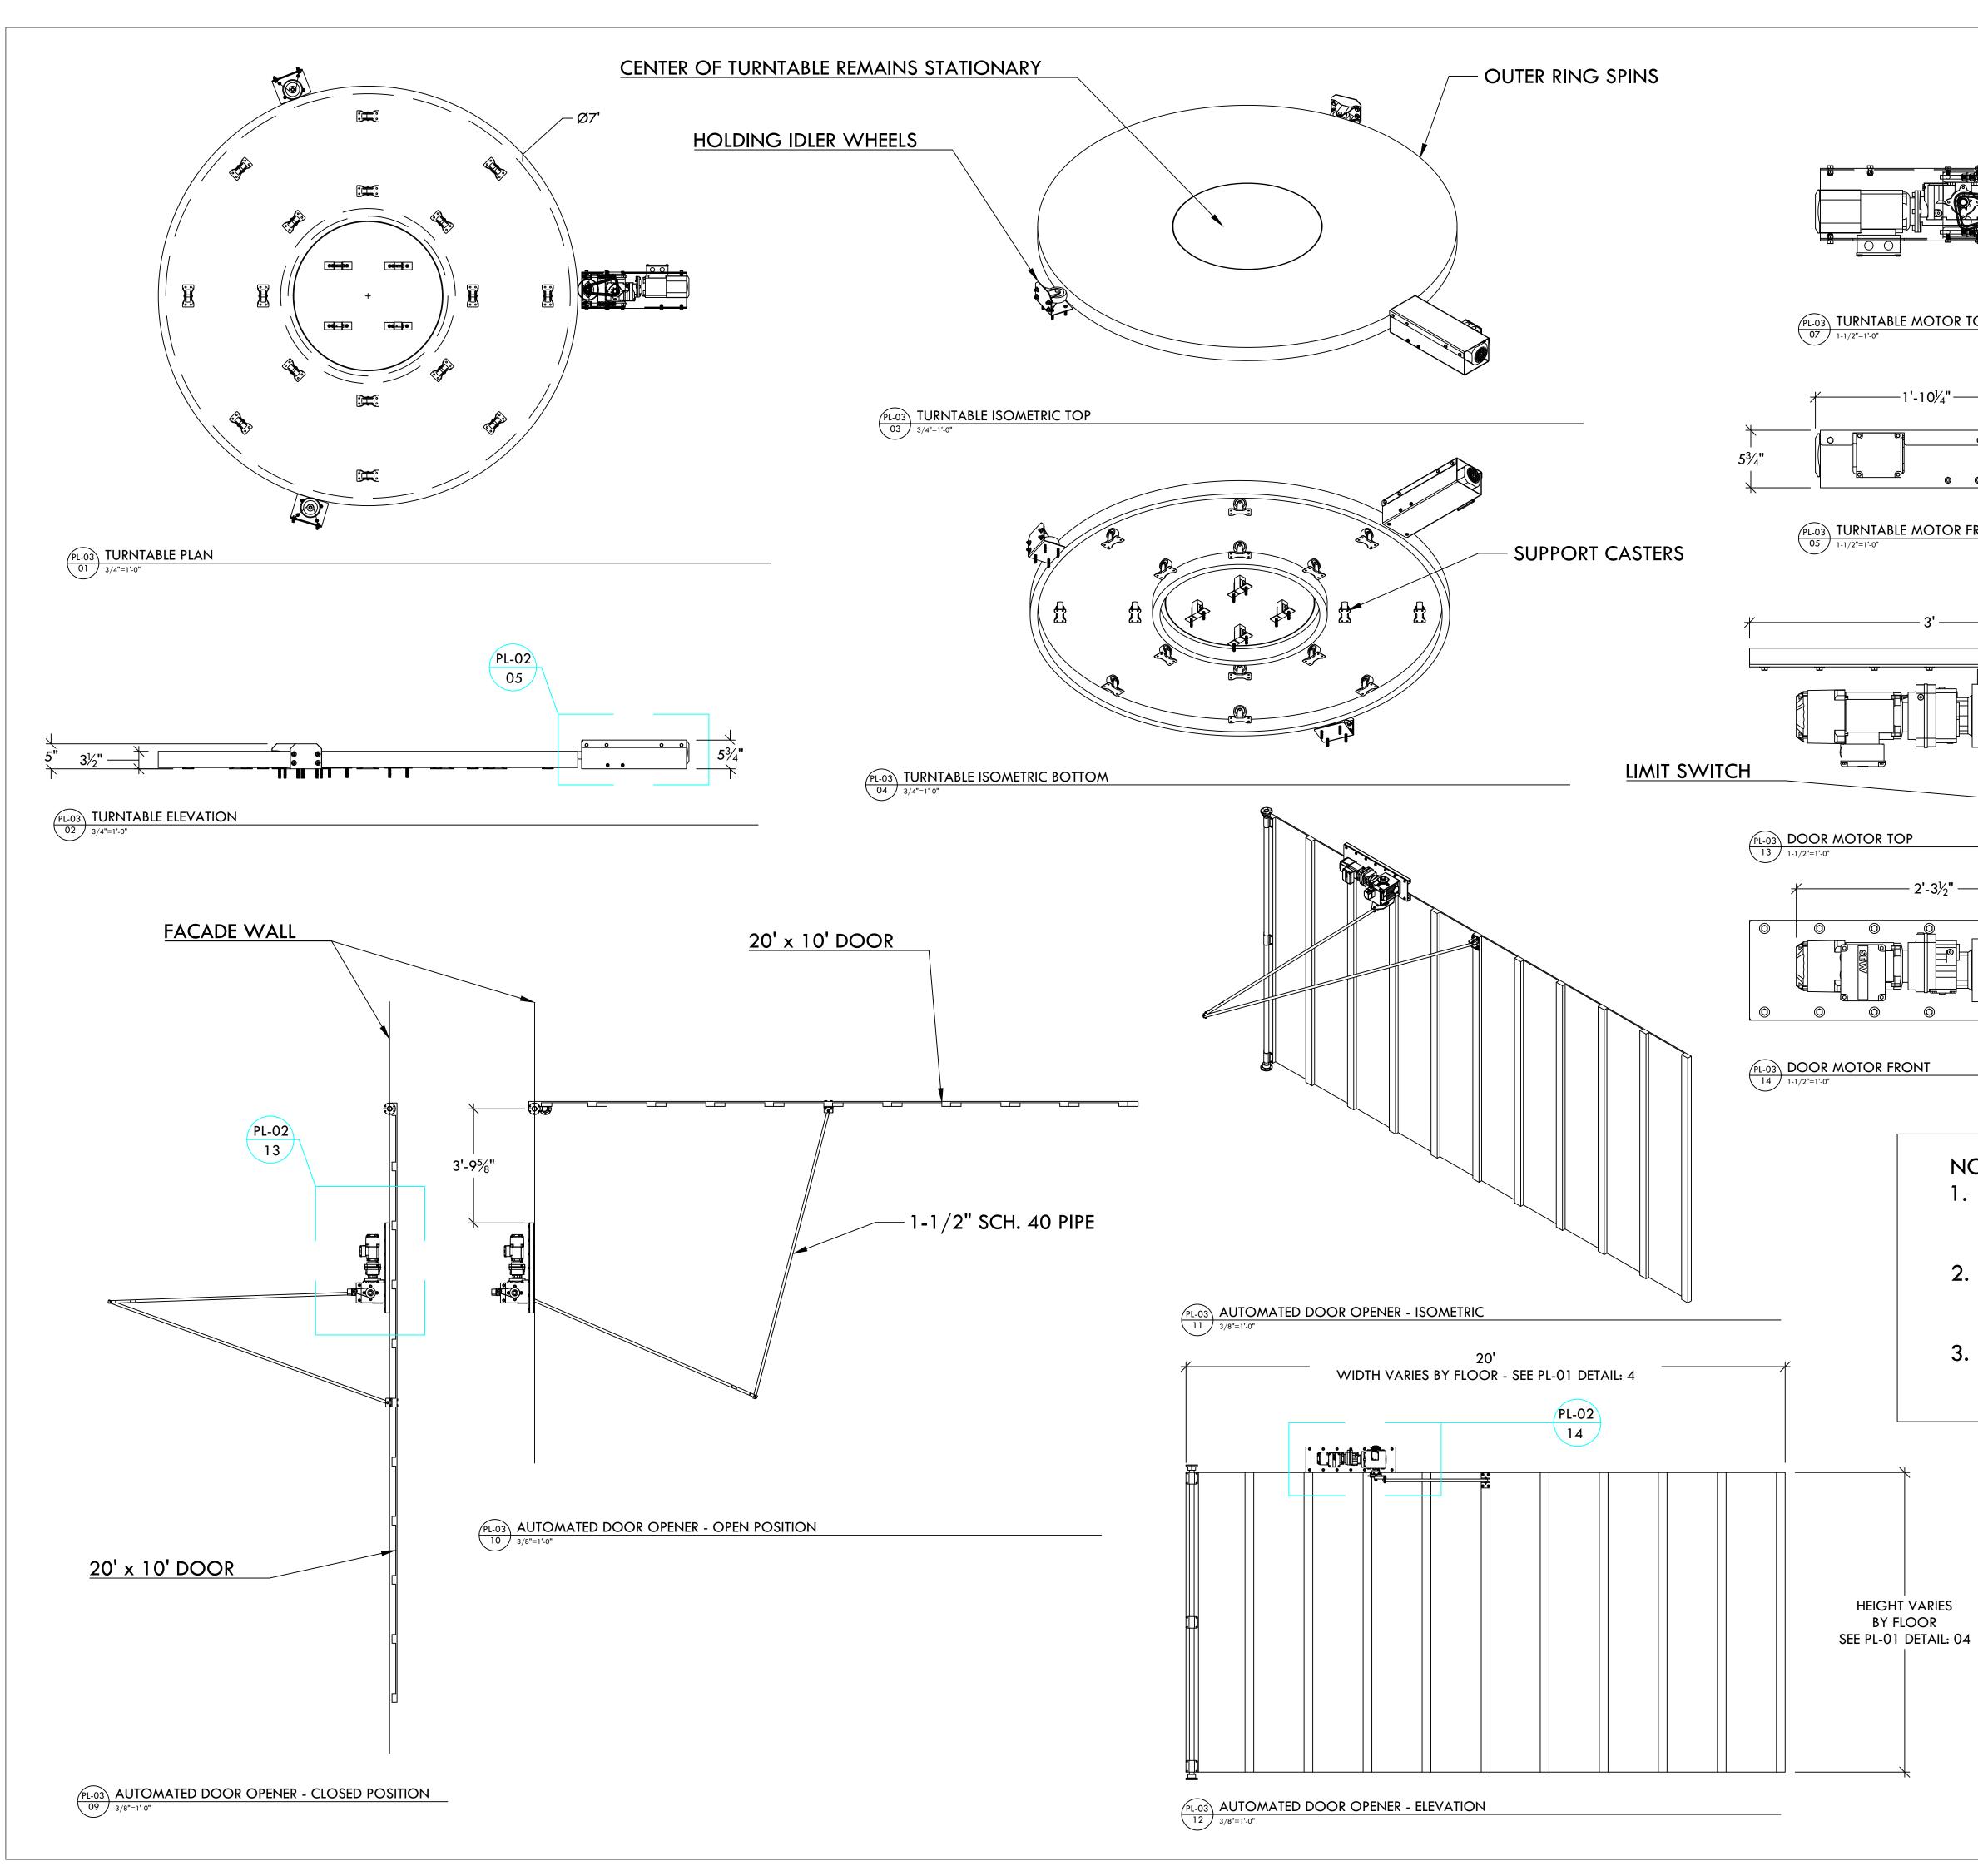

**PL-00** 

| TURNTABLE MOTOR ISOMETRIC                                                                                                                                                                                       | SC                                                  |
|-----------------------------------------------------------------------------------------------------------------------------------------------------------------------------------------------------------------|-----------------------------------------------------|
|                                                                                                                                                                                                                 | E<br>666<br>EV                                      |
| PL-03 TURNTABLE MOTOR SIDE                                                                                                                                                                                      | +]                                                  |
| $ \begin{array}{c} \hline \\ \hline \\$                                                                                         | PROJECT<br>MANAGE<br>DATE :<br>INSTALL D<br>CLIENT: |
|                                                                                                                                                                                                                 | EVER                                                |
| $(1-0)'_{4}$                                                                                                                                                                                                    | DRAWING<br>TH<br>OF<br>TI                           |
| OTES:<br>SEE MANUFACTURER DRAWINGS AND<br>SPECIFICATIONS FOR 77" ADA LIFT BY<br>OTHERS.<br>SEE MANUFACTURER DRAWINGS AND<br>SPECIFICATIONS FOR BUNGEE SYSTEM BY<br>OTHERS.<br>STAGE LIGHTING DETAILS AS PART OF | TE                                                  |
| SEPARATE PLAN TBD.                                                                                                                                                                                              | A 4/16/2                                            |
|                                                                                                                                                                                                                 |                                                     |
|                                                                                                                                                                                                                 | SHEET:<br>SCALE :                                   |
|                                                                                                                                                                                                                 | DRAFT :<br>SHEETSET<br>2021 HAUN                    |
|                                                                                                                                                                                                                 | FILE :<br>2021 Haunt                                |
|                                                                                                                                                                                                                 | F                                                   |