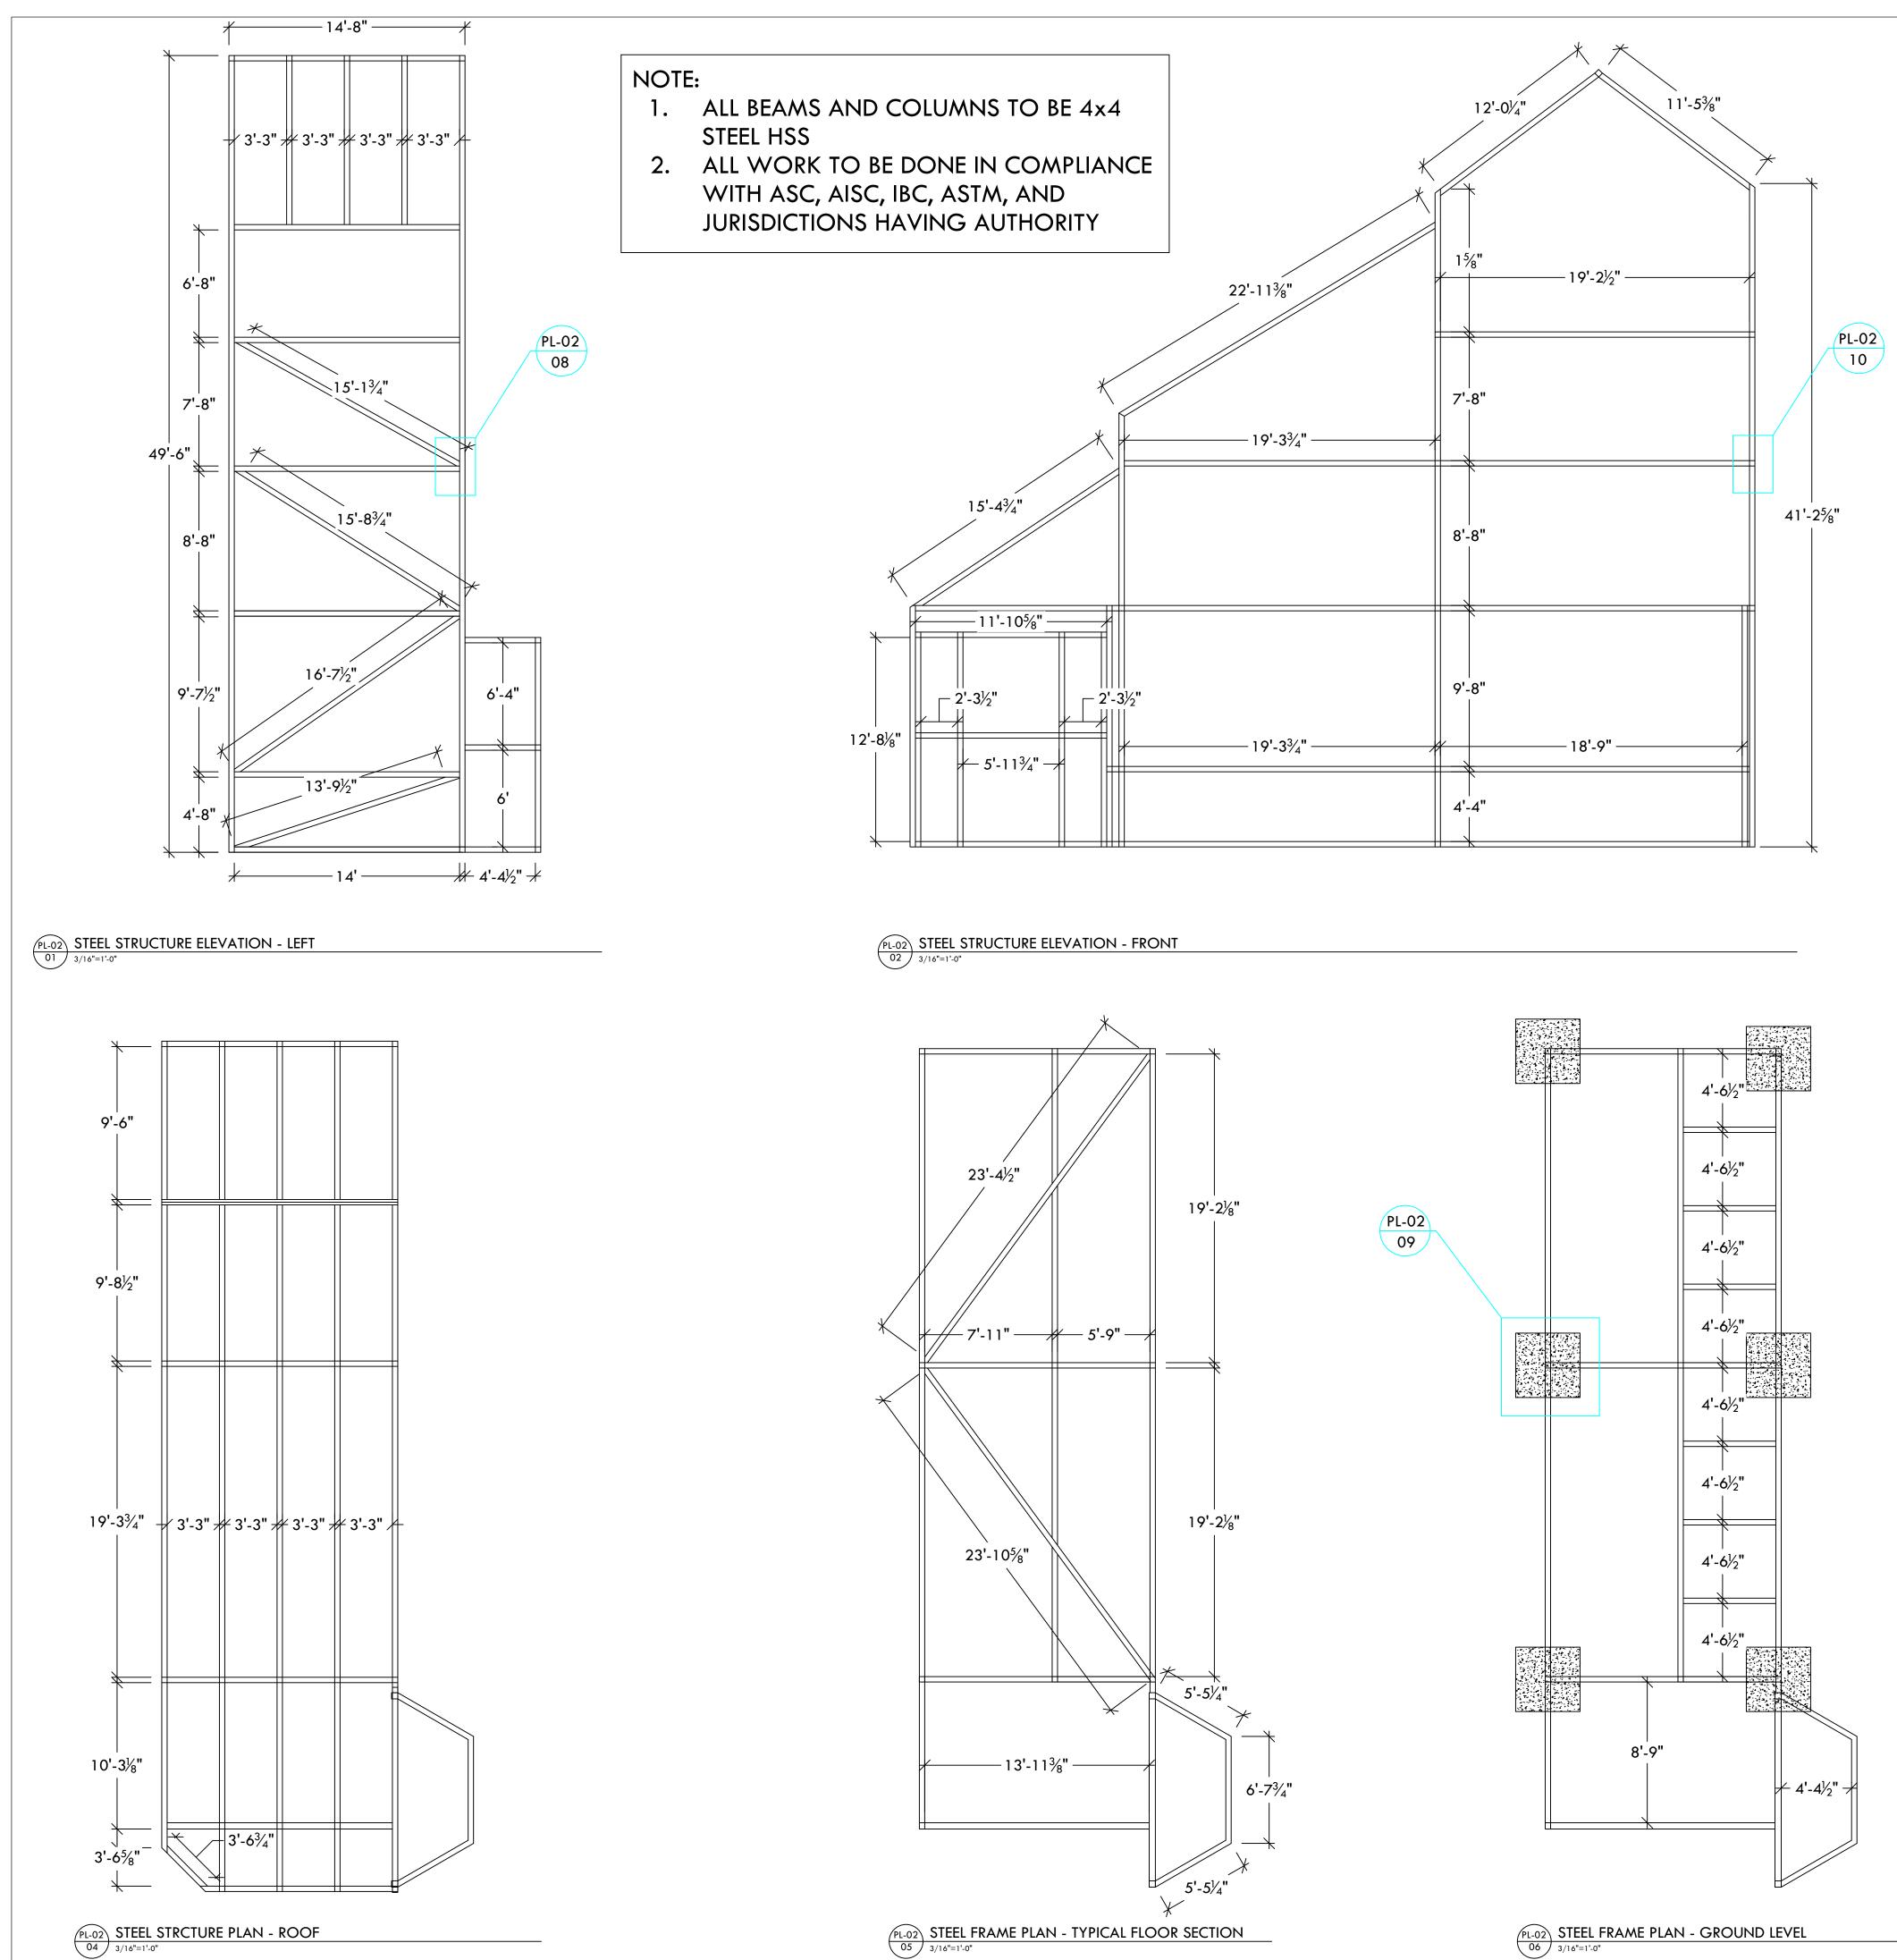

## NOTES:

- All dimensions to be field verified before fabrication.
- Steel work to be fabricated and installed in accordance with the AISC "Specification for Structural Steel Buildings".
- All welding to comply with AWS D1.1
   "Structural Welding Code Steel" and AWS D1.2 "Structural Welding Code -Sheet Steel".
- 4. ALL BEAMS AND COLUMNS TO BE 4x4 STEEL HSS
- 5. ALL WORK TO BE DONE IN COMPLIANCE WITH ASC, AISC, IBC, ASTM, AND JURISDICTIONS HAVING AUTHORITY
- 6. All bolts and beam splices shall be high strength bolts complying with ASTM A325. High strength bolts shall be installed in accordance with "Specification for Structural Joints" Using A325 or A490 Bolts published by the Research Council on Structural Connections.
- 7. All other bolts shall be Grade 5 unless otherwise noted. All nuts shall be self locking or shall be installed with alternate means to prevent loosening from vibration or residual stresses.
- 8. Unless otherwise noted, bolts and other threaded fasteners shall be tightened to the following minimum torques:

| BOLT SIZE | TORQUE (LB-FT) |
|-----------|----------------|
| 1/4       | 5              |
| 5/16      | 15             |
| 3/8       | 25             |
| 1/2       | 50             |
| 5/8       | 100            |
| 3/4       | 225            |
| 7/8       | 275            |
| 1         | 325            |
|           |                |