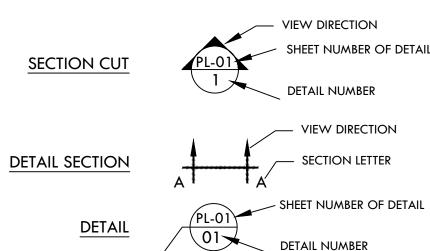

# TEAM 5: ELEMENTARY SCHOOLERS THE ELEMENTS OF SUFFERING: THE MARION ESTATE FACADE SUBMITTAL

| Sheet List Table |             |  |  |  |  |  |
|------------------|-------------|--|--|--|--|--|
| Sheet Number     | Sheet Title |  |  |  |  |  |
| PL-00            | TITLE PAGE  |  |  |  |  |  |
| PL-01            | FACADE      |  |  |  |  |  |
| PL-02            | STEEL FRAME |  |  |  |  |  |
| PL-03            | TECHNOLOGY  |  |  |  |  |  |

LEGEND



## NOTES:

- All dimensions to be field verified before fabrication.
- Steel work to be fabricated and installed in accordance with the AISC "Specification for Structural Steel Buildings".
- All welding to comply with AWS D1.1
   "Structural Welding Code Steel" and AWS D1.2 "Structural Welding Code -Sheet Steel".
- 4. ALL BEAMS AND COLUMNS TO BE 4x4 STEEL HSS
- 5. ALL WORK TO BE DONE IN COMPLIANCE WITH ASC, AISC, IBC, ASTM, AND JURISDICTIONS HAVING AUTHORITY
- 6. All bolts and beam splices shall be high strength bolts complying with ASTM A325. High strength bolts shall be installed in accordance with "Specification for Structural Joints" Using A325 or A490 Bolts published by the Research Council on Structural Connections.
- 7. All other bolts shall be Grade 5 unless otherwise noted. All