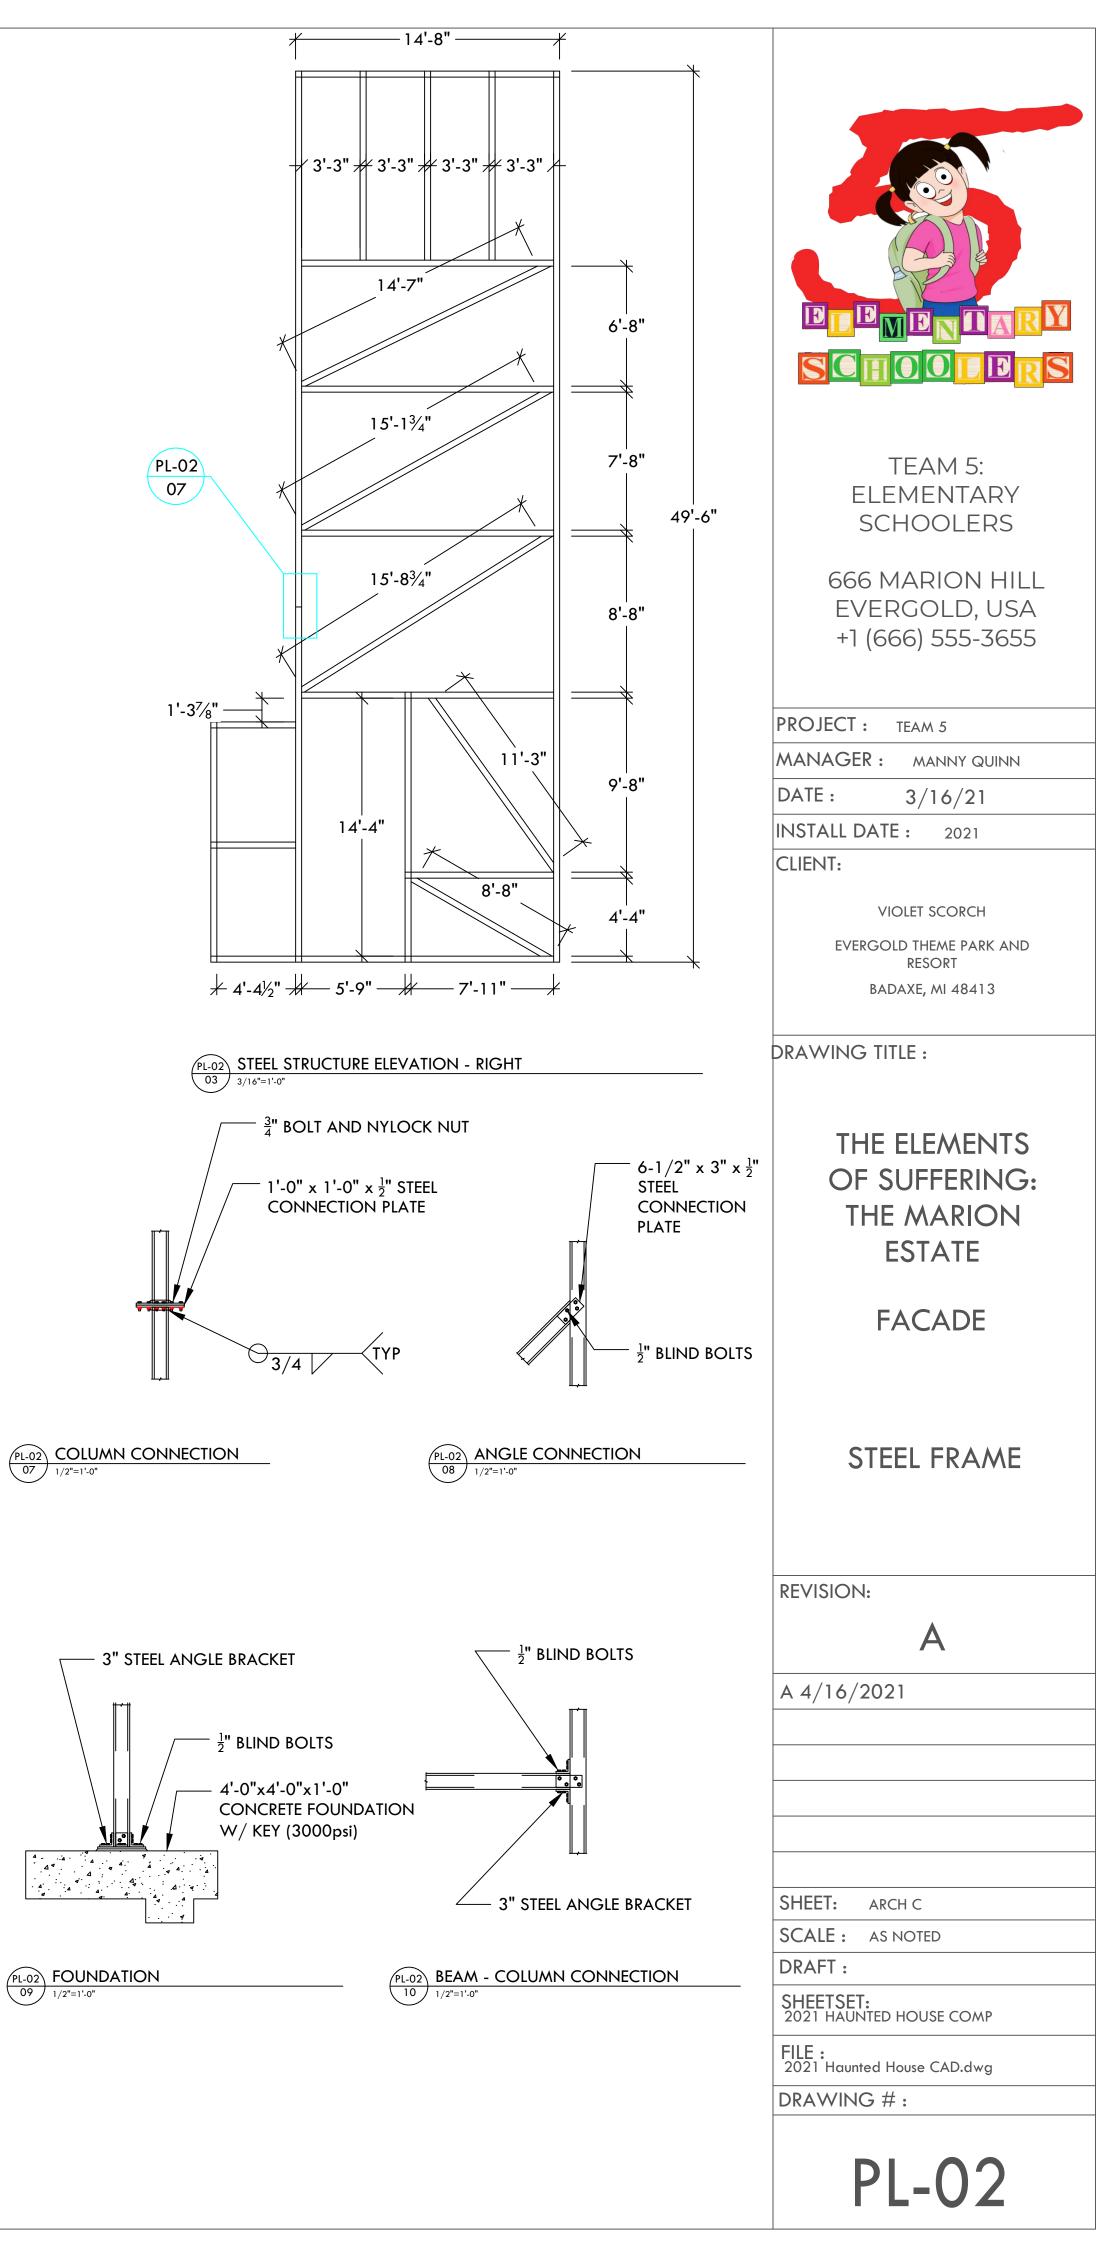

## NOTES:

- All dimensions to be field verified before fabrication.
- Steel work to be fabricated and installed in accordance with the AISC "Specification for Structural Steel Buildings".
- All welding to comply with AWS D1.1
   "Structural Welding Code Steel" and AWS D1.2 "Structural Welding Code -Sheet Steel".
- 4. ALL BEAMS AND COLUMNS TO BE 4x4 STEEL HSS
- 5. ALL WORK TO BE DONE IN COMPLIANCE WITH ASC, AISC, IBC, ASTM, AND JURISDICTIONS HAVING AUTHORITY
- 6. All bolts and beam splices shall be high strength bolts complying with ASTM A325. High strength bolts shall be installed in accordance with "Specification for Structural Joints" Using A325 or A490 Bolts published by the Research Council on Structural Connections.
- 7. All other bolts shall be Grade 5 unless otherwise noted. All nuts shall be self locking or shall be installed with alternate means to prevent loosening from vibration or residual stresses.
- 8. Unless otherwise noted, bolts and other threaded fasteners shall be tightened to the following minimum torques:

| BOLT SIZE | TORQUE (LB-FT) |
|-----------|----------------|
| 1/4       | 5              |
| 5/16      | 15             |
| 3/8       | 25             |
| 1/2       | 50             |
| 5/8       | 100            |
| 3/4       | 225            |
| 7/8       | 275            |
| 1         | 325            |
|           |                |