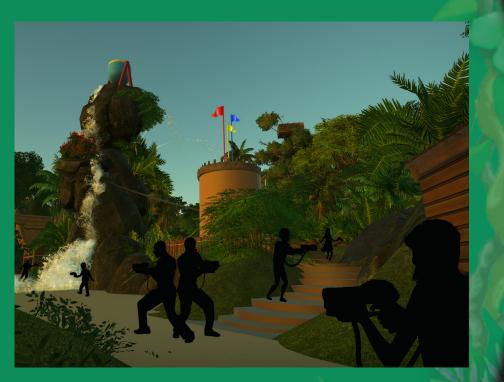

Join the Sun, Spring, and Soil tribes in an epic head-to-head team capture the flag experience with a special water twist!

Tales of the Falls (Soil)

Experience the original tribe members' story in an omnimover attraction as they discover and learn to work with the magical jungle.