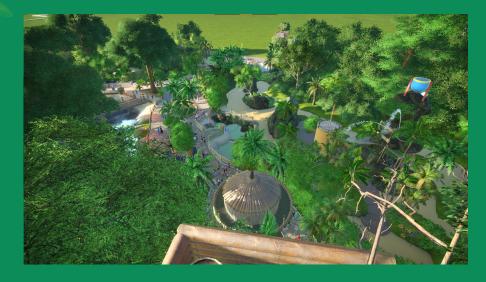

## Welcome to Kysia Falls!

For as long as time, the Sun, Spring, and Soil tribes of Kysia Falls have lived in harmony around the Tree of Sora. These people are the caretakers of the land, living in harmony with the natural and magical properties of their lush jungle environment.

In order to keep the tree's magic alive and thriving, each tribe has dedicated their lives to protecting one of the elements of growth— sunshine, water spring, and rich soil— to sustain the magical creatures that thrive within its ecosystem. The tribes have welcomed us in, to discover their community and join their celebration of nature's wonders.

Explore the tribes' marvelous treehouse homes and meet characters from the Sun, Spring, and Soil tribes!

Explore the multiple levels of the jungle in a Ferris-Wheel experience with a bonus 360 view!

Enter the great mystical Tree of Sora to discover and interact with the wondrous ecosystem thriving within!