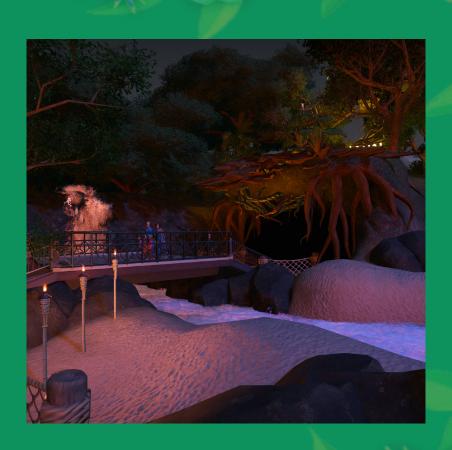

Climb the paths through the magical tree living at the heart of the jungle. In this walkthrough attraction, guests will see how the elements of Sun, Spring, and Soil work together in harmony to maintain the magical life of the jungle. At sunset, The Tree of Sora emits a magical glow, bathing the land in fantastical lights and colors. Central to Kysia Falls, The Tree of Sora serves as the centerpiece, a day-time exploration attraction, a night-time spectacle of light, and a personalized Discovery Log experience for all to enjoy.