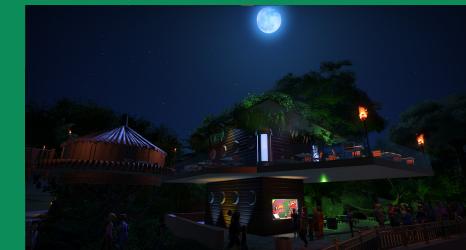

Explore the tribes' marvelous treehouse homes and meet characters from the Sun, Spring, and Soil tribes!

Explore the multiple levels of the jungle in a Ferris-Wheel experience with a bonus 360 view!

Enter the great mystical Tree of Sora to discover and interact with the wondrous ecosystem thriving within!

Shopping & Dining

Shop til you drop at the Cavern Trading
Post where everything you could possibly need is sold, traded, or bartered.

Dine atop the canopy at the Treetop Grill where you can enjoy the magical flavors of the jungle while overlooking the beautiful scenery below in your own personal tree nook.