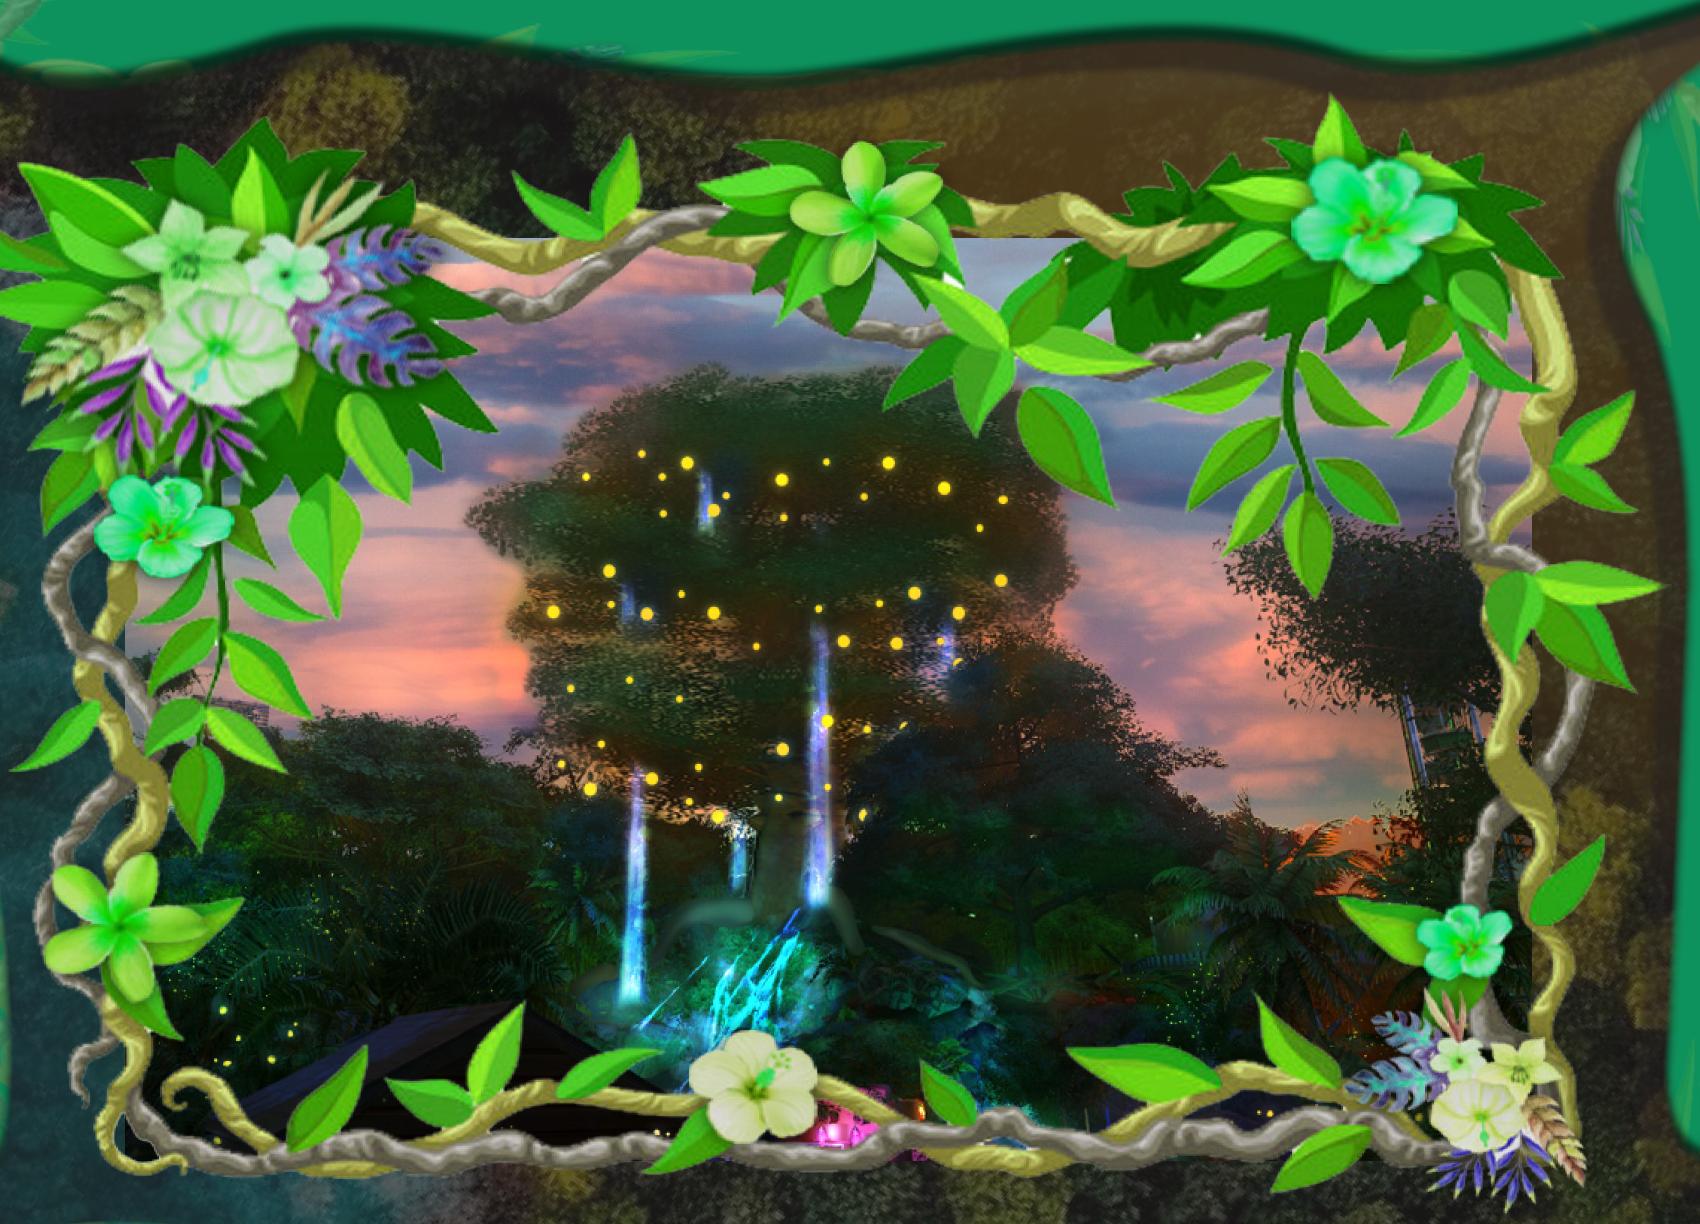

Climb the paths through the magical tree living at the heart of the jungle. In this walkthrough attraction, guests will see how the elements of Sun, Spring, and Soil work together in harmony to maintain the magical life of the jungle. At sunset, The Tree of Sora emits a magical glow, bathing the land in fantastical lights and colors. Central to Kysia Falls, The Tree of Sora serves as the centerpiece, a day-time exploration attraction, a night-time spectacle of light, and a personalized Discovery Log experience for all to enjoy.