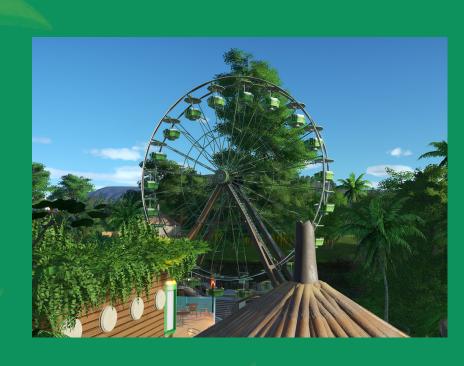

Explore the tribes' marvelous treehouse homes and meet characters from the Sun, Spring, and Soil tribes!

Explore the multiple levels of the jungle in a Ferris-Wheel experience with a bonus 360 view!

Enter the great mystical Tree of Sora to discover and interact with the wondrous ecosystem thriving within!