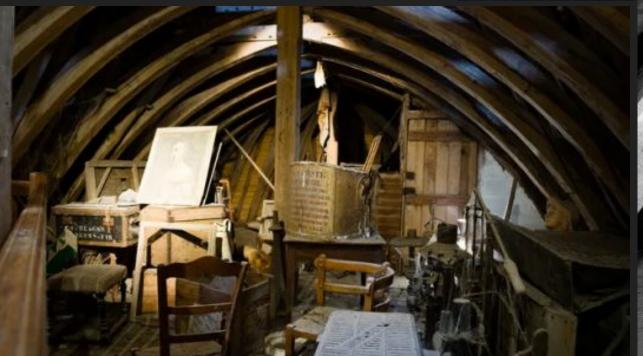

### The Element of Nerve The Attic: Brain Room

Some rock back and forth anxiously, others blankly flip through books, some just claw at their empty skulls.

# The Elements of Suffering The Workshop

Why haven't we given in yet?

TEALOUSY

FEAR

NERVE