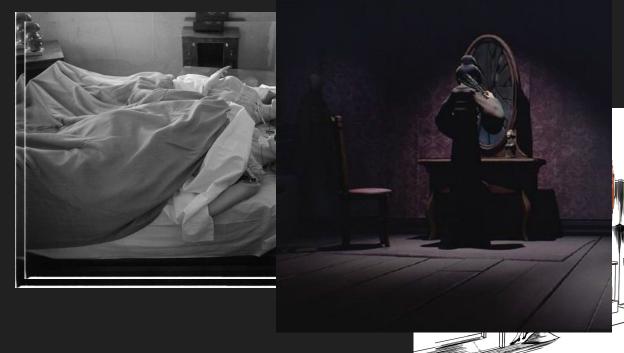

# The Window: Salvation

"Stay; you'll be perfect forever, just like u

# The Window: Salvation

"Stay; you'll be perfect forever, just like us."