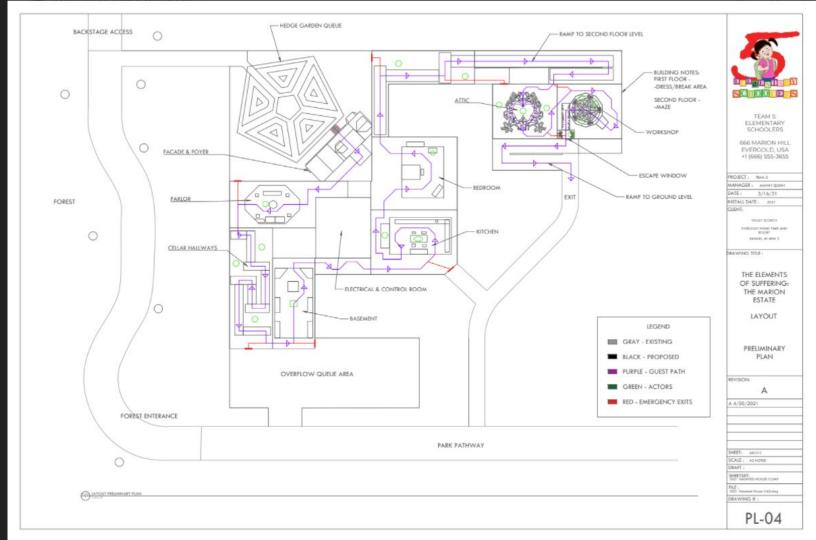

an you stomach?

#### See Appendix E for animatronic schematic

#### The Element of Jealousy The Bedroom: Heart Room

We've entered the chambers of the cult members.





### The Element of Nerve The Attic: Brain Room

Some rock back and forth anxiously, others blankly flip through books, some just claw at their empty skulls.





# The Elements of Suffering The Workshop

Why haven't we given in yet?



TEALOUSY

FEAR

NERVE



# The Window: Salvation

"Stay; you'll be perfect forever, just like u

# The Window: Salvation

"Stay; you'll be perfect forever, just like us."

# Thank You!

THE ELEMENTS OF SUFFERING

Additional Documents

- Preliminary Maze Layout
- Estimated throughput calculations
- Preliminary cost estimate
- Technical specifications and plans

#### Appendix A: Maze Layout



# Appendix B: Maze Throughput

Throughput of Maze estimated at approximately 1,875 guests per hour.

Maze Queue designed to hold 1,500 in Facade Gardens area, with overflow capacity of 1,000 capable in Pre-Queue area.

Wait times estimated to be 45 - 60 minutes.

While Queueing, Mini-Vignettes of the House activate to keep guests entertained and intrigued about the maze.

# Appendix C: Maze Cost

Rough Estimate Includes:

- Structures
- Technology and Animatronics
- Scenic Design
- Props
- Lighting
- Labor

## TOTAL COST: **<u>\$770,597.00</u>**

|    | Description                                     | Unit                         | Quantity | Unit Cost                | Total Cost        |
|----|-------------------------------------------------|------------------------------|----------|-